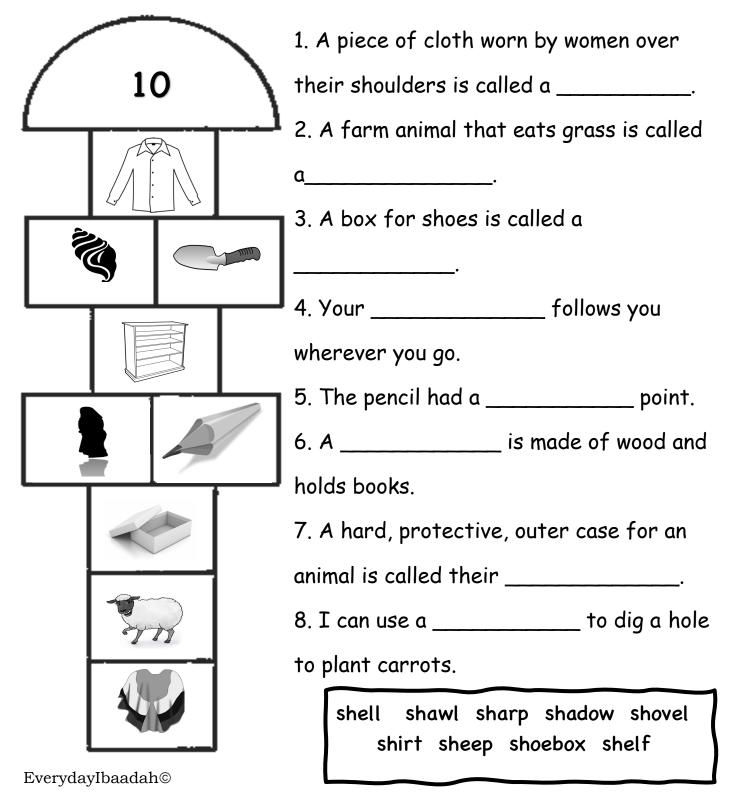

**Directions:** in each box is a picture of a word with an **SP blend**. Read each sentence and fill in the missing word.

**Directions:** use each word with an **SP blend** to write a sentence on the lines below.

| shell      |         | shadow |      | shoebox | shelf |
|------------|---------|--------|------|---------|-------|
| 1.         |         |        |      | _       |       |
| -•         |         | <br>   | <br> | <br>    |       |
| 2          |         | <br>   | <br> | <br>    |       |
| 3          |         | <br>   | <br> | <br>    |       |
| 4          |         |        | <br> | <br>    |       |
| 5          |         | <br>   | <br> | <br>    |       |
| 6          |         | <br>   | <br> | <br>    |       |
| 7          |         | <br>   | <br> | <br>    |       |
| 8          |         | <br>   | <br> | <br>    |       |
| 9          |         |        | <br> | <br>    |       |
| EverydayIb | paadah© |        |      |         |       |