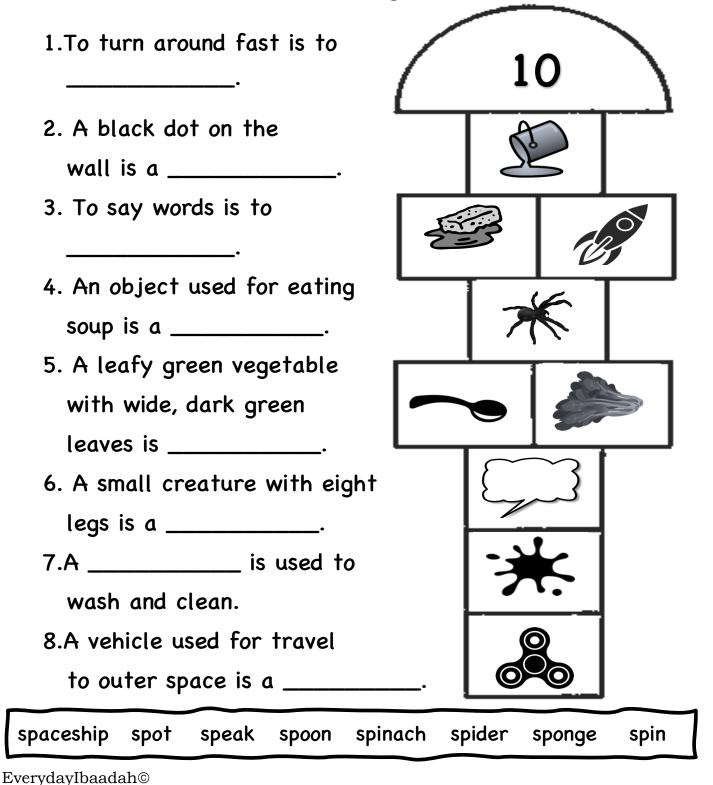

**Directions:** in each box is a picture of a word with an **SP blend**. Read each sentence and fill in the missing word.

**Directions:** use each word with an **SP blend** to write a sentence on the lines below.

# **Phonic Practice**

**Directions:** in each box is a word with an **SP blend**. Read each sentence and then fill in the missing word.

| SP             | Phonic Practice                                                | Þ |
|----------------|----------------------------------------------------------------|---|
| Directior      | ns: use each SP blend word to create a sentence.               |   |
|                | spaceship spot speak spoon spinach<br>spider sponge spin spill |   |
| 1              |                                                                |   |
| 2              |                                                                |   |
| 3              |                                                                |   |
| 4              | <u></u>                                                        |   |
| 5              |                                                                |   |
| 6              |                                                                |   |
| 7              |                                                                |   |
| 8              |                                                                |   |
| 9              |                                                                |   |
| EverydayIbaada | ah©                                                            | 3 |