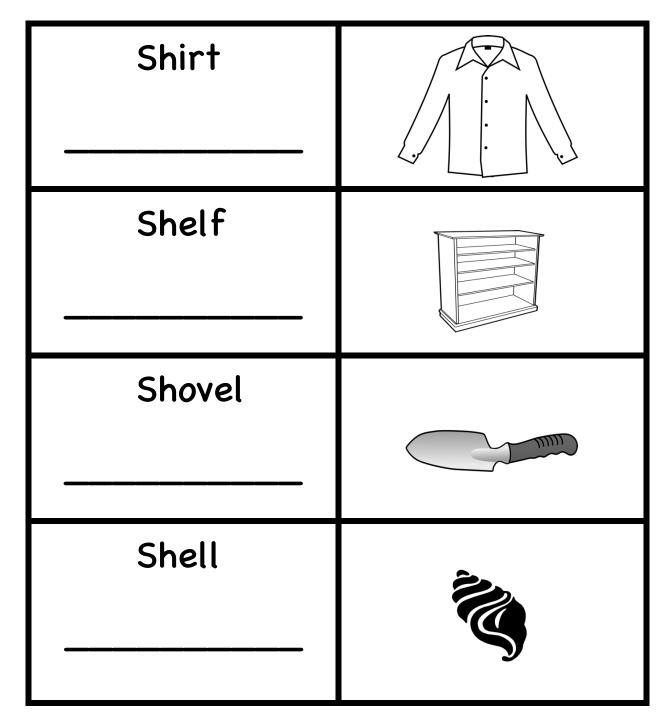

# SH

# Phonic Practice

**Directions:** in each box is a picture of a word with an SP blend. Read and then write the word.

| Ship   |  |
|--------|--|
| Shawl  |  |
| Sheep  |  |
| Shadow |  |

**Directions:** in each box is a picture of a word with an **SP blend**. Read and then write the word.