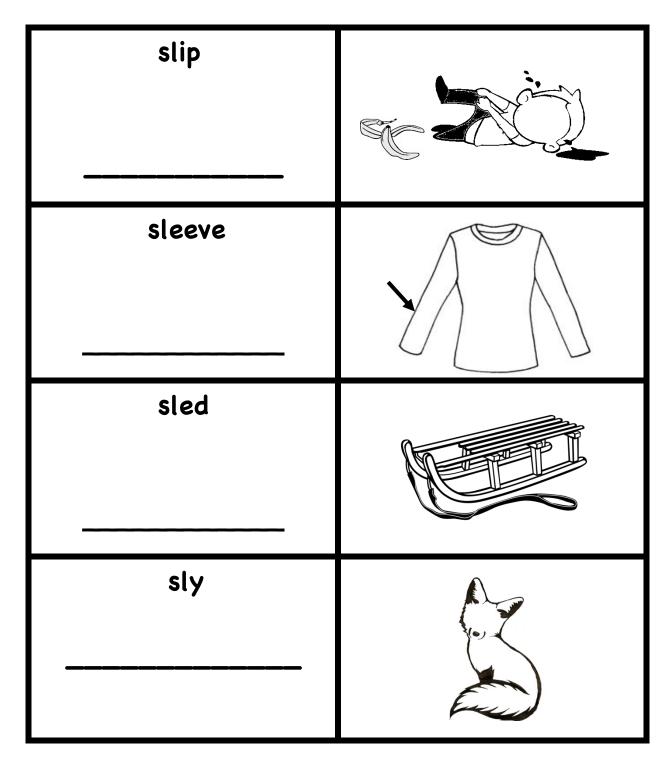

**Directions:** in each box is a picture of a word with an **SL blend**. Read and then write the word.

**Directions:** in each box is a picture of a word with an **SL blend**. Read and then write the word.