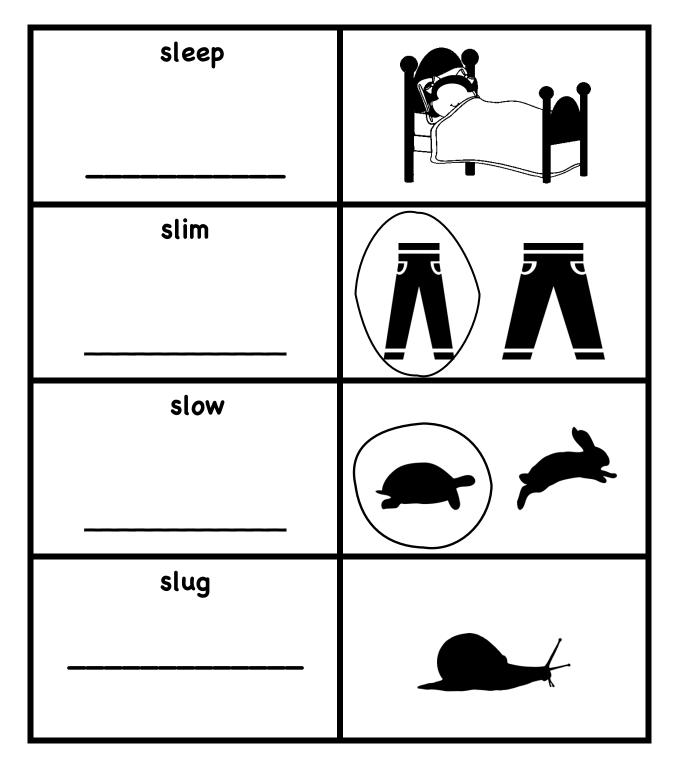

**Directions:** in each box is a picture of a word with an **SL blend**. Read and then write the word.

**Directions:** in each box is a picture of a word with an **SL blend**. Read and then write the word.