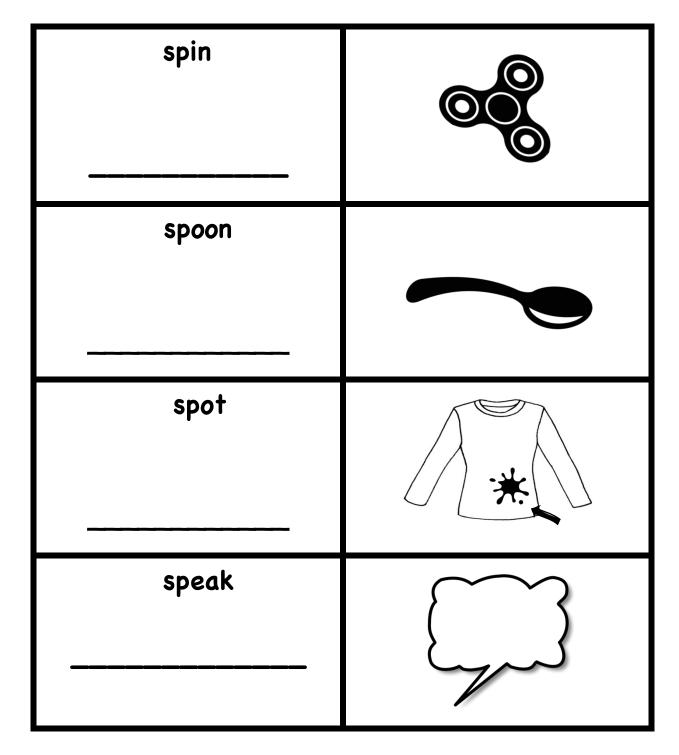

# **Phonic Practice**

**Directions:** in each box is a word with an **SP blend**. Read each sentence and then fill in the missing word.

| SP             | Phonic Practice                                                | Þ |
|----------------|----------------------------------------------------------------|---|
| Directior      | ns: use each SP blend word to create a sentence.               |   |
|                | spaceship spot speak spoon spinach<br>spider sponge spin spill |   |
| 1              |                                                                |   |
| 2              |                                                                |   |
| 3              |                                                                |   |
| 4              | <u></u>                                                        |   |
| 5              |                                                                |   |
| 6              |                                                                |   |
| 7              |                                                                |   |
| 8              |                                                                |   |
| 9              |                                                                |   |
| EverydayIbaada | ah©                                                            | 3 |