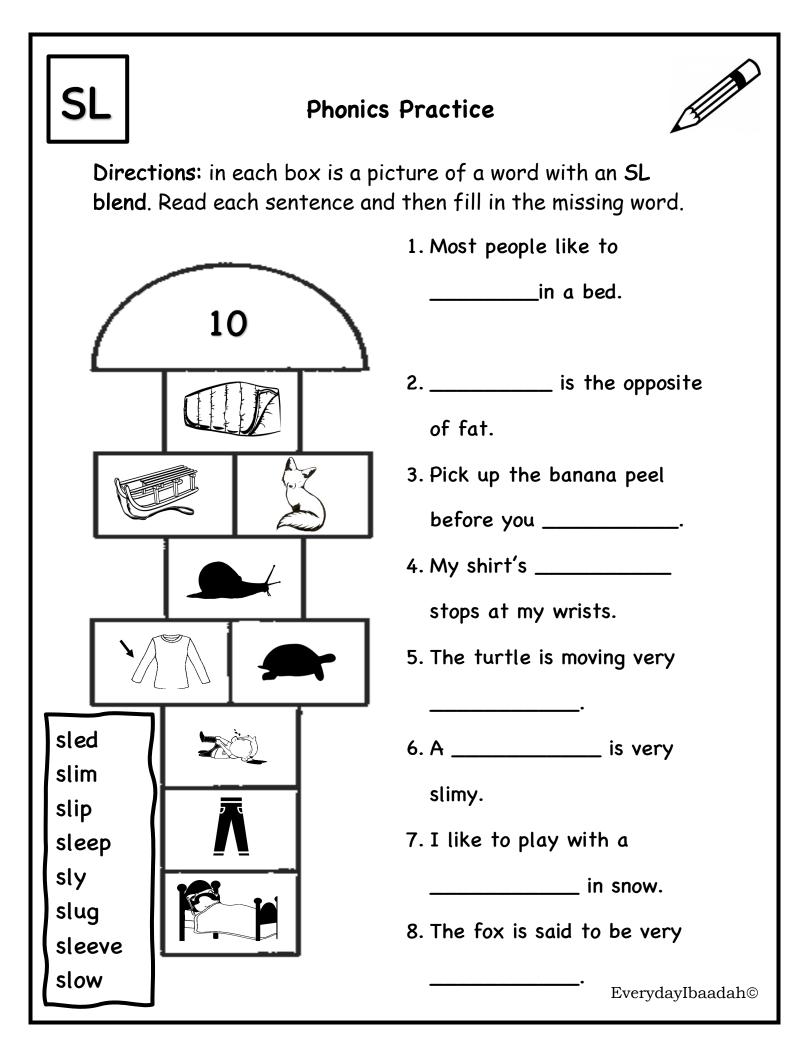

**Directions:** in each box is a picture of a word with an **SL blend**. Read and then write the word.

**Directions:** in each box is a picture of a word with an **SL blend**. Read and then write the word.

Directions: use each word with an SL blend to write a sentence.

| sled | slim   | slip | sleep     | Sly |
|------|--------|------|-----------|-----|
| slug | sleeve | slow | sleepover |     |

| 1                |  |
|------------------|--|
| 2                |  |
| 3                |  |
| 4                |  |
| 5                |  |
| 6                |  |
| 7                |  |
| 8                |  |
| 9                |  |
| EverydayIbaadah© |  |